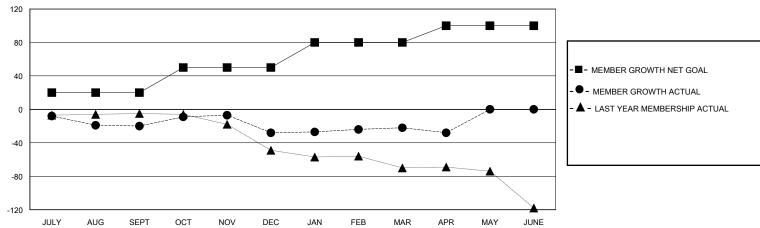

# GMT: LOCATION NORTH CAROLINA GMT CA

| Clubs         |               |             |               | Members               |                        |                         |                                                    |  |
|---------------|---------------|-------------|---------------|-----------------------|------------------------|-------------------------|----------------------------------------------------|--|
|               | RESULTS FOR   | R 2019-2020 |               | RESULTS FOR 2019-2020 |                        |                         |                                                    |  |
| QUARTER       | NEW CLUB GOAL | NEW CLUBS   | DROPPED CLUBS | QUARTER MEME          | BER GROWTH NET<br>GOAL | MEMBER GROWTH<br>ACTUAL | DROPPED<br>MEMBERS ACTUAL<br>(including transfers) |  |
| JULY/AUG/SEPT | 0             | 0           | 2             | JULY/AUG/SEPT         | 20                     | 23                      | 43                                                 |  |
| OCT/NOV/DEC   | 0             | 0           | 1             | OCT/NOV/DEC           | 30                     | 44                      | 38                                                 |  |
| JAN/FEB/MAR   | 1             | 0           | 0             | JAN/FEB/MAR           | 30                     | 37                      | 29                                                 |  |
| APR/MAY/JUNE  | 0             | 0           | 0             | APR/MAY/JUNE          | 20                     | 3                       | 7                                                  |  |